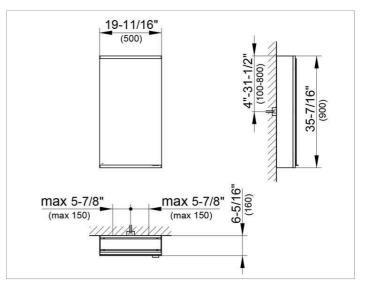

#### DRAWING

#### DIMENSION

19,69 x 35,43 x 6,3 "

 Warranty: KEUCO products are covered by a 5-year manufacturer's warranty, in effect from the date of purchase. During this time, proven product defects will be remedied free of charge. Warranty claims must be filed in writing, including a detailed description of the defect immediately after a defect has occurred. For a copy of our detailed product warranty policy, please contact us at office-usa@keuco.com.
Installation: KEUCO products must be installed by a qualified professional in accordance with the respective installation guidelines and any applicable federal / local building codes and regulations.