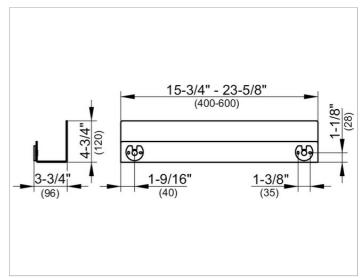

#### **DRAWING**

### **PRODUCT ATTRIBUTES**

customizable in 1 cm/ 3/8 inch steps wall mounted, removable, with concealed fastening, with drain slots and integrated hooks