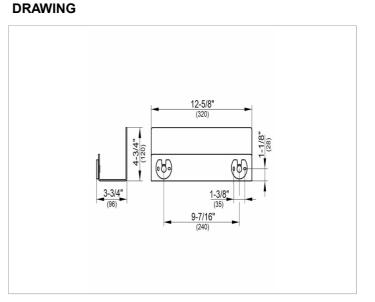

#### DIMENSION

12,6 x 4,72 x 3,54 "

 Warranty: KEUCO products are covered by a 5-year manufacturer's warranty, in effect from the date of purchase. During this time, proven product defects will be remedied free of charge. Warranty claims must be filed in writing, including a detailed description of the defect immediately after a defect has occurred. For a copy of our detailed product warranty policy, please contact us at office-usa@keuco.com.
Installation: KEUCO products must be installed by a qualified professional in accordance with the respective installation guidelines and any applicable federal / local building codes and regulations.