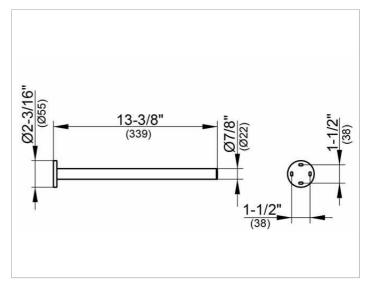

#### **DRAWING**

# **DIMENSION**

13,39 "

Warranty: KEUCO products are covered by a 5-year manufacturer's warranty, in effect from the date of purchase. During this time, proven product defects will be remedied free of charge. Warranty claims must be filed in writing, including a detailed description of the defect immediately after a defect has occurred. For a copy of our detailed product warranty policy, please contact us at office-usa@keuco.com.