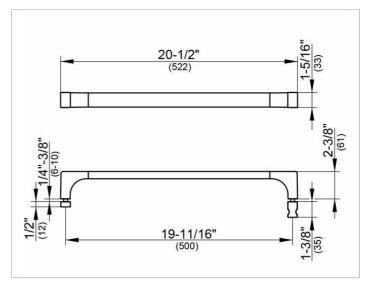

#### **DRAWING**

### **DIMENSION**

19,69 "

Warranty: KEUCO products are covered by a 5-year manufacturer's warranty, in effect from the date of purchase. During this time, proven product defects will be remedied free of charge. Warranty claims must be filed in writing, including a detailed description of the defect immediately after a defect has occurred. For a copy of our detailed product warranty policy, please contact us at office-usa@keuco.com.