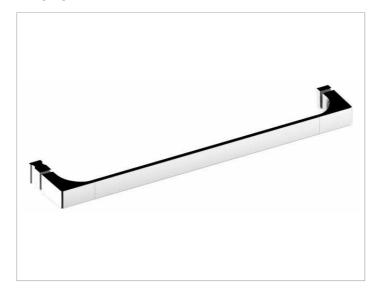

#### **PRODUCT**

### **PRODUCT ATTRIBUTES**

with counter plate and handle, mountable on the right or left side

#### **SURFACE**

chrome-plated