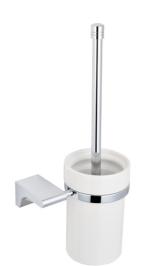

## **BRUSSELS COLLECTION**

Toilet Brush Holder Item # 486610

FEATURES Modern styling Durable finishes Concealed installation

WARRANTY Lifetime limited (Residential use) One Year (Commercial use)

FINISHES STOCKED IN Polished Chrome (99) Brushed Nickel (81)