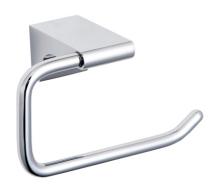

# **BRUSSELS COLLECTION**

Tissue Holder Item # 486152

## **FEATURES**

Modern styling
Durable finishes
Concealed installation