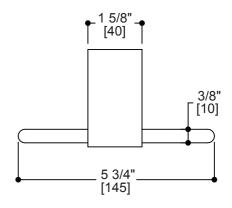

# **BRUSSELS COLLECTION**

Tissue Holder Item # 486152

## MOUNTING HARDWARE Mounting kit included

Please see optional purchases for additional rosette options.

Note: Dimensions and specifications are subject to change without notice.