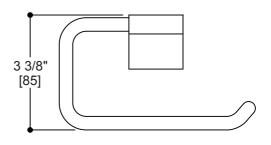

# **BRUSSELS COLLECTION**

Tissue Holder Item # 486152

## MOUNTING HARDWARE Mounting kit included

Please see optional purchases for additional rosette options.

Note: Dimensions and specifications are subject to change without notice.