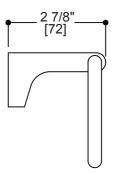

# **BRUSSELS COLLECTION**

Tissue Holder Item # 486152

## MOUNTING HARDWARE Mounting kit included

Please see optional purchases for additional rosette options.

Note: Dimensions and specifications are subject to change without notice.