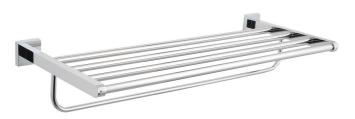

## VERONA COLLECTION

Towel Shelf with Towel Bar Model 388442

## 97/8" [252] [5/8" [16]

**PRODUCT SPECIFICATION SHEET** 

FEATURES Modern styling

Durable finishes Consealed installation