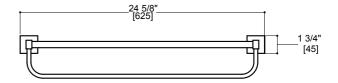

## 97/8" [252] [5/8" [16]

**PRODUCT SPECIFICATION SHEET** 

FEATURES Modern styling

Durable finishes Consealed installation