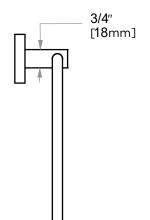

## **TOWEL RING** 353460

| PRODUCT CODE:       | 353460                                                                |
|---------------------|-----------------------------------------------------------------------|
| MATERIAL:           | All-brass construction                                                |
| KEY FEATURES:       | Round, Contemporary design.<br>Brass product at a builders<br>budget. |
| FINISHES:           | Polished Chrome (99)<br>Brushed Nickel (81)<br>Matte Black (48)       |
| SPECIAL<br>FINISHES | 26 options available.<br>Please see our website for                   |