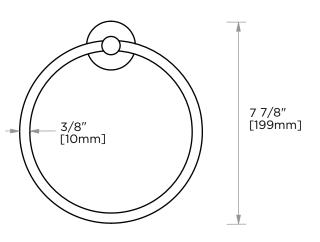

## **TOWEL RING** 353460

| PRODUCT CODE:       | 353460                                                                |
|---------------------|-----------------------------------------------------------------------|
| MATERIAL:           | All-brass construction                                                |
| KEY FEATURES:       | Round, Contemporary design.<br>Brass product at a builders<br>budget. |
| FINISHES:           | Polished Chrome (99)<br>Brushed Nickel (81)<br>Matte Black (48)       |
| SPECIAL<br>FINISHES | 26 options available.<br>Please see our website for                   |