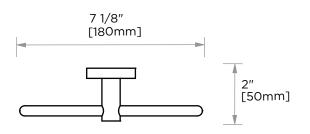

## **TOWEL RING** 353460

| PRODUCT CODE:       | 353460                                                                |
|---------------------|-----------------------------------------------------------------------|
| MATERIAL:           | All-brass construction                                                |
| KEY FEATURES:       | Round, Contemporary design.<br>Brass product at a builders<br>budget. |
| FINISHES:           | Polished Chrome (99)<br>Brushed Nickel (81)<br>Matte Black (48)       |
| SPECIAL<br>FINISHES | 26 options available.<br>Please see our website for                   |