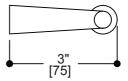

RODUCT SPECIFICATION SHEET

# **BARCELONA COLLECTION**

Tissue Holder Item # 190151



#### **FEATURES**

Modern styling
Durable finishes
Concealed installation

#### WARRANTY

Lifetime limited (Residential use) One Year (Commercial use)

### FINISHES STOCKED IN

Polished Chrome (99) Brushed Nickel (81)

#### SPECIAL FINISHES AVAILABLE

Matte Black (48) Polished Nickel (68)
Antique Nickel (91) Polished Gold (12)
Brushed Gold (22) Brushed Brass (78)
Black Nickel (40) Antique Copper (55)
Polished Brass (72) Antique Brass (69)
Brushed Chrome (85) Oil Rubbed Bronze (21)
Brushed Bronze (25) Gunmetal (43)

Glossy White (62) Unlacquered brass (75) Matte White (26) New World Bronze (80)

## MOUNTING HARDWARE Mounting kit included

Please see optional purchases for additional rosette options.







Note: Dimensions and specifications are subject to change without notice.