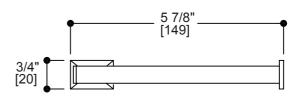

PRODUCT SPECIFICATION SHEET

# **BARCELONA COLLECTION**

Tissue Holder Item # 190151



#### **FEATURES**

Modern styling
Durable finishes
Concealed installation

#### WARRANTY

Lifetime limited (Residential use) One Year (Commercial use)

### FINISHES STOCKED IN

Polished Chrome (99) Brushed Nickel (81)

#### SPECIAL FINISHES AVAILABLE

Matte Black (48) Polished Nickel (68)
Antique Nickel (91) Polished Gold (12)
Brushed Gold (22) Brushed Brass (78)
Black Nickel (40) Antique Copper (55)
Polished Brass (72) Antique Brass (69)
Brushed Chrome (85) Oil Rubbed Bronze (21)
Brushed Bronze (25) Gunmetal (43)

Glossy White (62) Unlacquered brass (75) Matte White (26) New World Bronze (80)

## MOUNTING HARDWARE Mounting kit included

Please see optional purchases for additional rosette options.







Note: Dimensions and specifications are subject to change without notice.