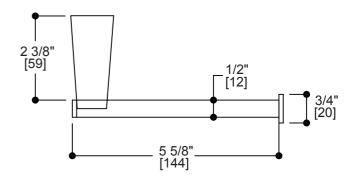

## PRODUCT SPECIFICATION SHEET

# **BARCELONA COLLECTION**

Tissue Holder Item # 190151



#### **FEATURES**

Modern styling
Durable finishes
Concealed installation

#### WARRANTY

Lifetime limited (Residential use) One Year (Commercial use)

### FINISHES STOCKED IN

Polished Chrome (99) Brushed Nickel (81)

#### SPECIAL FINISHES AVAILABLE

Matte Black (48) Polished Nickel (68)
Antique Nickel (91) Polished Gold (12)
Brushed Gold (22) Brushed Brass (78)
Black Nickel (40) Antique Copper (55)
Polished Brass (72) Antique Brass (69)
Brushed Chrome (85) Oil Rubbed Bronze (21)
Brushed Bronze (25) Gunmetal (43)

Glossy White (62) Unlacquered brass (75) Matte White (26) New World Bronze (80)

## MOUNTING HARDWARE Mounting kit included

Please see optional purchases for additional rosette options.







Note: Dimensions and specifications are subject to change without notice.