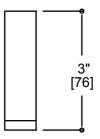

# KARTNERS BATHROOM ACCESSORIES+

# **TURIN COLLECTION**

Pivot Tissue Holder Item # 151158





### **FEATURES**

Concealed double mounting Pivot & lock mechanism Modern styling Durable finishes Concealed installation

#### WARRANTY

Lifetime limited (Residential use) One Year (Commercial use)

## FINISHES STOCKED IN

Polished Chrome (99) Brushed Nickel (81)

#### SPECIAL FINISHES AVAILABLE

Matte Black (48) Polished Nickel (68) Antique Nickel (91) Polished Gold (12) Brushed Gold (22) Brushed Brass (78) Black Nickel (40) Antique Copper (55) Antique Brass (69) Polished Brass (72) Brushed Chrome (85) Oil Rubbed Bronze (21) Brushed Bronze (25) Gunmetal (43) Glossy White (62) Unlacquered brass (75)

New World Bronze (80)

MOUNTING HARDWARE Mounting kit included

Matte White (26)







Note: Dimensions and specifications are subject to change without notice.