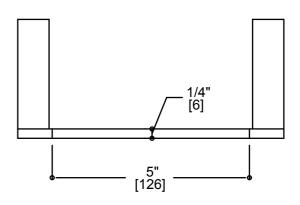

# KARTNERS BATHROOM ACCESSORIES+

# **TURIN COLLECTION**

Pivot Tissue Holder Item # 151158





### **FEATURES**

Concealed double mounting Pivot & lock mechanism Modern styling Durable finishes Concealed installation

#### WARRANTY

Lifetime limited (Residential use) One Year (Commercial use)

## FINISHES STOCKED IN

Polished Chrome (99) Brushed Nickel (81)

#### SPECIAL FINISHES AVAILABLE

Matte Black (48) Polished Nickel (68) Antique Nickel (91) Polished Gold (12) Brushed Gold (22) Brushed Brass (78) Black Nickel (40) Antique Copper (55) Antique Brass (69) Polished Brass (72) Brushed Chrome (85) Oil Rubbed Bronze (21) Brushed Bronze (25) Gunmetal (43) Glossy White (62) Unlacquered brass (75)

New World Bronze (80)

MOUNTING HARDWARE Mounting kit included

Matte White (26)







Note: Dimensions and specifications are subject to change without notice.