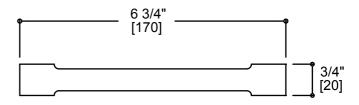

# KARTNERS BATHROOM ACCESSORIES+

# **TURIN COLLECTION**

Pivot Tissue Holder Item # 151158





### **FEATURES**

Concealed double mounting Pivot & lock mechanism Modern styling Durable finishes Concealed installation

#### WARRANTY

Lifetime limited (Residential use) One Year (Commercial use)

## FINISHES STOCKED IN

Polished Chrome (99) Brushed Nickel (81)

#### SPECIAL FINISHES AVAILABLE

Matte Black (48) Polished Nickel (68) Antique Nickel (91) Polished Gold (12) Brushed Gold (22) Brushed Brass (78) Black Nickel (40) Antique Copper (55) Antique Brass (69) Polished Brass (72) Brushed Chrome (85) Oil Rubbed Bronze (21) Brushed Bronze (25) Gunmetal (43) Glossy White (62) Unlacquered brass (75)

New World Bronze (80)

MOUNTING HARDWARE Mounting kit included

Matte White (26)







Note: Dimensions and specifications are subject to change without notice.