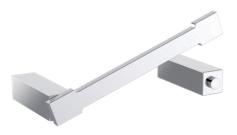

# **TURIN COLLECTION**

Pivot Tissue Holder Item # 151158

### **FEATURES**

Concealed double mounting Pivot & lock mechanism Modern styling Durable finishes Concealed installation