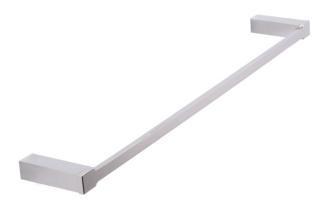

## **TURIN COLLECTION**

Towel Bar 9"/18"/24"/30" Item # 151109/180/240/300

#### **FEATURES**

Modern styling Durable finishes Concealed installation