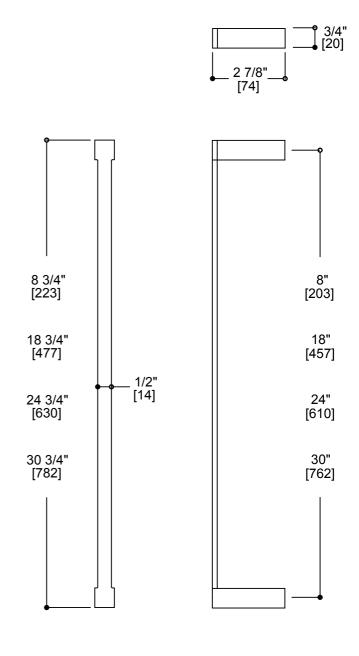

# KARTNERS

## **TURIN COLLECTION**

Towel Bar 9"/18"/24"/30" Item # 151109/180/240/300



#### **FEATURES**

Modern styling Durable finishes Concealed installation

#### WARRANTY

Lifetime limited (Residential use) One Year (Commercial use)

### FINISHES STOCKED IN

Polished Chrome (99) Brushed Nickel (81)

#### SPECIAL FINISHES AVAILABLE

Matte Black (48) Polished Nickel (68) Antique Nickel (91) Polished Gold (12) Brushed Gold (22) Brushed Brass (78) Antique Copper (55) Black Nickel (40) Antique Brass (69) Polished Brass (72) Brushed Chrome (85) Oil Rubbed Bronze (21) Brushed Bronze (25) Gunmetal (43) Glossy White (62) Unlacquered brass (75)

New World Bronze (80)

MOUNTING HARDWARE Mounting kit included

Matte White (26)



Note: Dimensions and specifications are subject to change without notice.