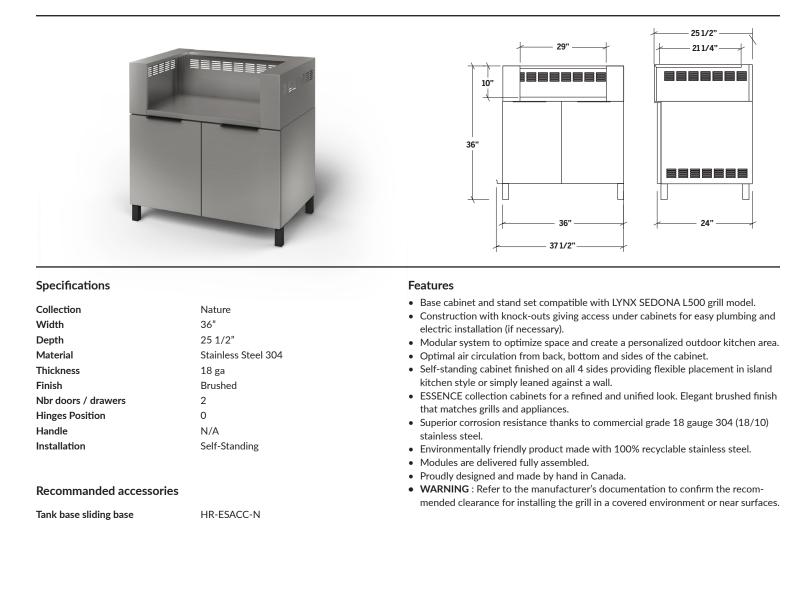

## STAINLESS STEEL CABINETS

## HR-ESKGR36HLXS-N | ESSENCE

SELF-STANDING GAS GRILL BASE CABINET FOR LYNX SEDONA L500