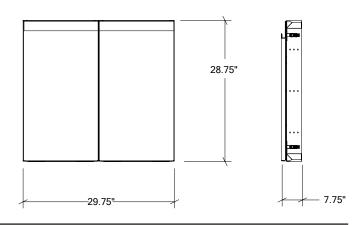

#### **Specifications**

Collection: Material: Thickness: Finish:

Nbr doors / drawers Hinges Position: Installation:

Cut-out dimensions:
Overall dimensions:

LINE

Stainless Steel 304

18 ga Brushed 2

n/a Flush

30"L x 29"H x 7 3/4"P 29 3/4"L x 28 3/4"H x 7 3/4"P