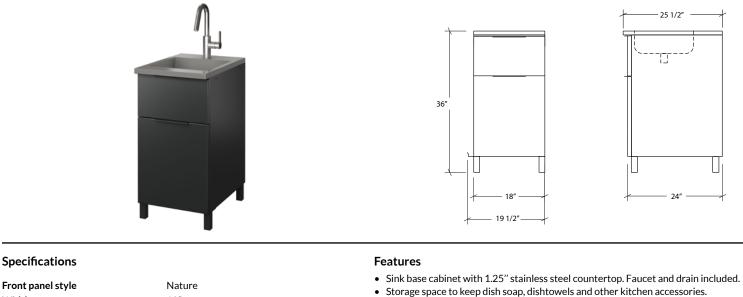

## Specifications

Width Depth Material Thickness Finish Nbr doors / drawers **Hinges Position** Installation **Packaging dimension Packaging Weight** 

18" 25 1/2" Stainless Steel 18 ga ONYX 1 Reversible Self-Standing 22 x 36 x 27" 100 lb