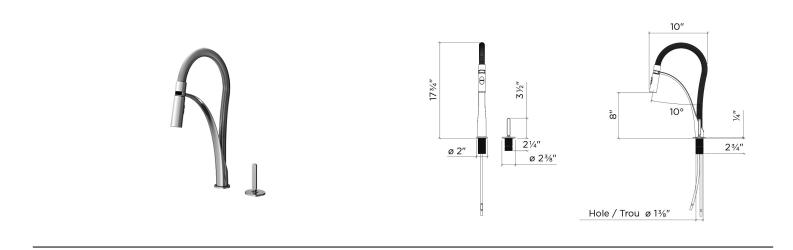

### 306207 Abyss Polished Chrome

**Recommended accessories** 

Soap Dispenser Air activated switch button 306005 306007

### Features

- Made in Italy
- Solid brass construction
- Available in two finishes
- Double hole installation
- 360° swivel flexible spout
- Dual jet spray head
- Locking spray jet mode
- Descaling system, for easy cleaning
- 8-1/4" projection
- Backward (30°) and bilateral (45°) lever handle rotation
- Braided stainless steel water supply hoses 18" long, with 3/8" fittings
- 2,2 gpm (8,3 L/min.) flow rate aerator
- Ceramic cartridge
- ASME A112.18.1 / CSA B125.1 (pending)
- NSF / ANSI 61 compliant, low lead content
- ADA compliant