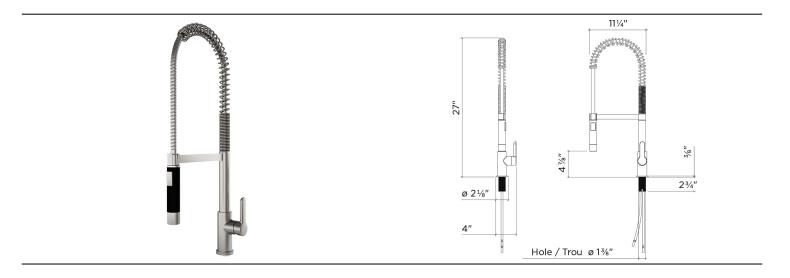

## **Specifications**

Model 306014 Collection Sky

Finish Brushed Platinum

#### **Features**

- Made in Germany
- Solid brass construction
- Available in two finishes
- Single hole installation
- 360° swivel flexible spout
- Dual jet spray head
- Locking spray jet mode
- $\bullet \ \mathsf{Descaling} \ \mathsf{system}, \mathsf{for} \ \mathsf{easy} \ \mathsf{cleaning} \\$
- 9-1/2" projection
- $\bullet$  Forward (90°) and lateral (30°) lever handle rotation, no interference with backsplash
- Braided stainless steel water supply hoses 16" long
- 1,5 gpm (5,7 L/min.) flow rate aerator
- Ceramic cartridge
- ASME A112.18.1 / CSA B125.1 (pending)
- NSF / ANSI 61 compliant, low lead content
- ADA compliant