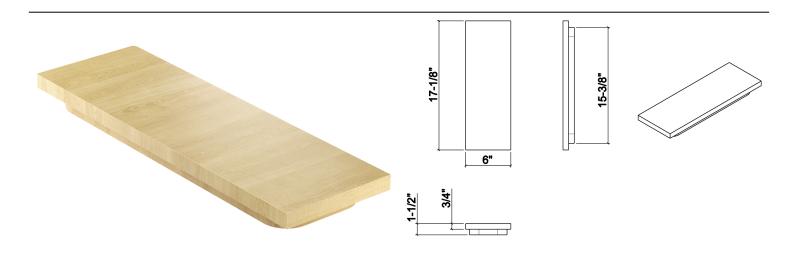

## **Specifications**

Model210078CollectionCutting boardCompatible bowl dimension (front-16"

to-back)

Overall dimensions  $6" \times 17" \times 11/2"$ 