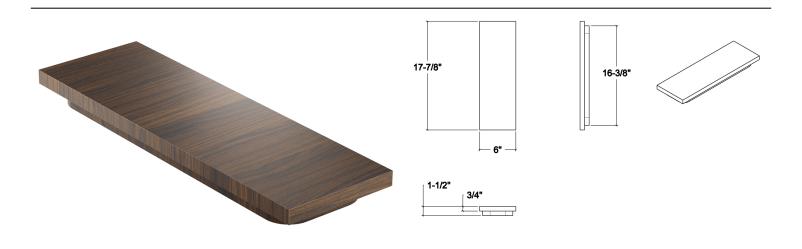

## **Specifications**

Model210076CollectionCutting boardCompatible bowl dimension (front-17"

to-back)

Overall dimensions  $6" \times 18" \times 11/2"$ 