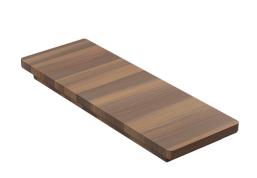

# 210061 | CUTTING BOARD, SMARTSTATION

#### FIRECLAY SINK ACCESSORY

## **Features**

- Profiled to sit perfectly on Fira sink accessory ledge, or be used on countertop
- Designed to match with other SmartStation walnut accessories
- Made of 1-1/2" thick solid walnut, edge grain construction
- Treated with penetrating beeswax to seal the wood moisture
- Safe for all food preparation