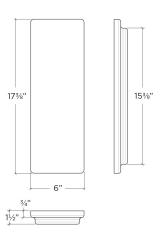

## **Specifications**

Model 210061
Collection Cutting board, SmartStation
Compatible bowl dimension (frontto-back) 16"

Overall dimensions

6" × 17 3/8" × 1 1/2"