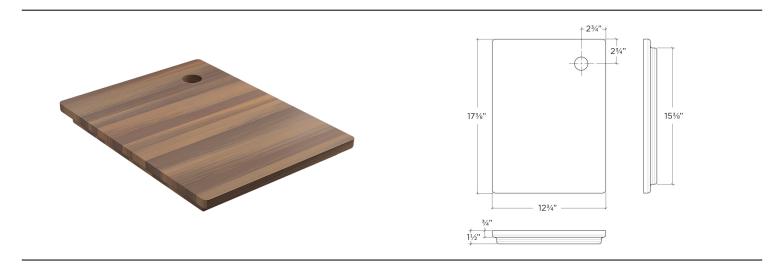

## Specifications

Model Collection Compatible bowl dimension (frontto-back) Overall dimensions 210060 Cutting board, SmartStation 16"

12 3/4" × 17 3/8" × 1 1/2"