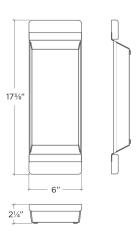

### **Specifications**

Model205037CollectionTray, SmartStationCompatible bowl dimension (front-16"

to-back)

Overall dimensions  $6" \times 173/8" \times 21/4"$ 