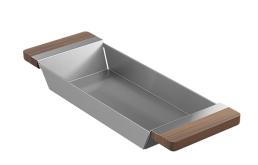

# 205037 | TRAY, SMARTSTATION

#### FIRECLAY SINK ACCESSORY

#### **Features**

- Profiled to sit perfectly on Fira sink accessory ledge, or be used on countertop
- $\bullet \ Designed \ to \ match \ with \ other \ SmartStation \ walnut \ accessories$
- Ideal to prepare and serve food
- Made of 304 series stainless steel (18/10) with solid walnut handles
- Rubber feet for better stability and protection