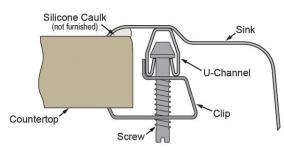

only pads.

| Installation Type:    | Drop-in                |
|-----------------------|------------------------|
| Material:             | 304 Stainless Steel    |
| Finish:               | Lustrous Satin         |
| Gauge:                | 18                     |
| Sound Deadening:      | Bottom only pads       |
| Number of Bowls:      | 1                      |
| Sink Dimensions:      | 19-1/2" x 22" x 5-1/2" |
| Bowl 1 Dimensions:    | 16" x 16" x 5-1/2"     |
| Drain Size:           | 3-1/2" (89mm)          |
| Drain Location:       | Center                 |
| Minimum Cabinet Size: | 27"                    |

## Hole Drilling Configurations:

| Hole # | Description            |
|--------|------------------------|
| 1      | 1 Faucet Hole Centered |

#### **Installation Profile:**





### Included with Product:

**Integra Drain** 

Quality Grade Plumbing Products. Since 1933 we have become the industry standard for designing and producing quality grade plumbing products and fixtures. Our role as an industry leader remains unsurpassed.

#### **Product Compliance:**

ADA & ICC A117.1 ASME A112.19.3/CSA B45.4 ASME A112.18.2/CSA B125.2







Accessory:

Complies with ADA & ICC A117.1 accessibility requirements when installed according to the requirements outlined in these standards.

Clean and Care Manual (PDF) Installation Instructions (PDF) - 200000856 Warranty (PDF)

| QTY: |
|------|
|      |
|      |
|      |
|      |
|      |
|      |

In keeping with our policy of continuing product improvement, Just Mfg reserves the right to change product specifications withou