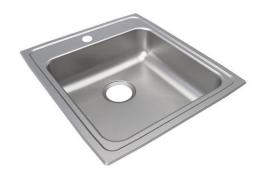

# PRODUCT SPECIFICATIONS

Just Mfg Stainless Steel 19-1/2" x 22" x 5-1/2" 1-Hole Single Bowl Dropin ADA Sink w/Integra Drain. Sink is manufactured from 18 gauge 304 Stainless Steel with a Lustrous Satin finish, Center drain placement, and Bottom only pads.

| Installation Type:    | Drop-in                |
|-----------------------|------------------------|
| Material:             | 304 Stainless Steel    |
| Finish:               | Lustrous Satin         |
| Gauge:                | 18                     |
| Sound Deadening:      | Bottom only pads       |
| Number of Bowls:      | 1                      |
| Sink Dimensions:      | 19-1/2" x 22" x 5-1/2" |
| Bowl 1 Dimensions:    | 16" x 16" x 5-1/2"     |
| Drain Size:           | 3-1/2" (89mm)          |
| Drain Location:       | Center                 |
| Minimum Cabinet Size: | 27"                    |