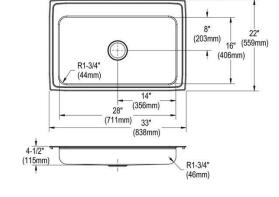

## PRODUCT SPECIFICATIONS

Just Mfg Stainless Steel 33" x 22" x 4-1/2" 3-Hole Single Bowl Drop-in ADA Sink. Sink is manufactured from 18 gauge 304 Stainless Steel with a Lustrous Satin finish, Center drain placement, and Bottom only pads.

| Installation Type:    | Drop-in             |
|-----------------------|---------------------|
| Material:             | 304 Stainless Steel |
| Finish:               | Lustrous Satin      |
| Gauge:                | 18                  |
| Sound Deadening:      | Bottom only pads    |
| Number of Bowls:      | 1                   |
| Sink Dimensions:      | 33" x 22" x 4-1/2"  |
| Bowl 1 Dimensions:    | 28" x 16" x 4-1/2"  |
| Drain Size:           | 3-1/2" (89mm)       |
| Drain Location:       | Center              |
| Minimum Cabinet Size: | 27"                 |