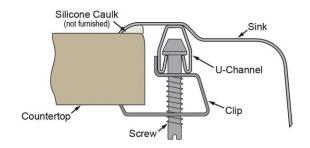

Installation Instructions (PDF) - 2000000856 Warranty (PDF)

3 Faucet Holes on 4" Centers

PART: PROJECT:\_\_ CONTACT:\_\_\_\_\_ DATE: NOTES:\_ APPROVAL:

In keeping with our policy of continuing product improvement, Just Mfg reserves the right to change product specifications without notice. Please visit justmfg.com for the most current version of Just Mfg product specification sheets. This specification describes a product with design, quality, and functional benefits to the user. When making a comparison of other producers' offerings, be certain these features are not overlooked.