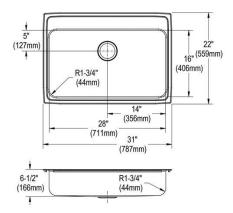

| Installation Type:    | Drop-in             |
|-----------------------|---------------------|
| Material:             | 304 Stainless Steel |
| Finish:               | Lustrous Satin      |
| Gauge:                | 18                  |
| Sound Deadening:      | Bottom only pads    |
| Number of Bowls:      | 1                   |
| Sink Dimensions:      | 31" x 22" x 6-1/2"  |
| Bowl 1 Dimensions:    | 28" x 16" x 6-1/2"  |
| Drain Size:           | 3-1/2" (89mm)       |
| Drain Location:       | Center              |
| Minimum Cabinet Size: | 27"                 |