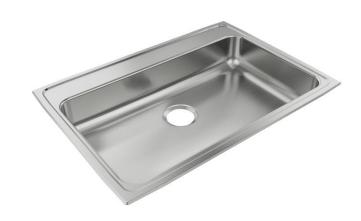

## PRODUCT SPECIFICATIONS

Just Mfg SS 31"  $\times$  22"  $\times$  6-1/2" Single Bowl Drop-in ADA Sink. Sink is manufactured from 18 gauge 304 Stainless Steel with a Lustrous Satin finish, Center drain placement, and Bottom only pads.

| Installation Type:    | Drop-in             |
|-----------------------|---------------------|
| Material:             | 304 Stainless Steel |
| Finish:               | Lustrous Satin      |
| Gauge:                | 18                  |
| Sound Deadening:      | Bottom only pads    |
| Number of Bowls:      | 1                   |
| Sink Dimensions:      | 31" x 22" x 6-1/2"  |
| Bowl 1 Dimensions:    | 28" x 16" x 6-1/2"  |
| Drain Size:           | 3-1/2" (89mm)       |
| Drain Location:       | Center              |
| Minimum Cabinet Size: | 27"                 |