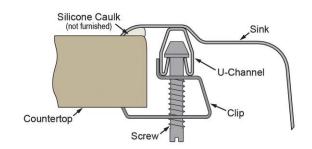

Product Compliance: ADA & ICC A117.1

ASME A112.19.3/CSA B45.4

Complies with ADA & ICC A117.1 accessibility requirements when installed according to the requirements outlined in these standards.

<u>Clean and Care Manual (PDF)</u> <u>Installation Instructions (PDF) - 2000000856</u> Warranty (PDF)