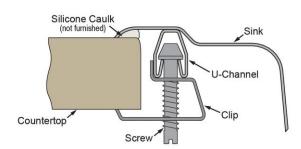

Product Compliance: ADA & ICC A117.1

ASME A112.19.3/CSA B45.4

Complies with ADA & ICC A117.1 accessibility requirements when installed according to the requirements outlined in these standards.

<u>Clean and Care Manual (PDF)</u> <u>Installation Instructions (PDF) - 2000000856</u> Warranty (PDF)