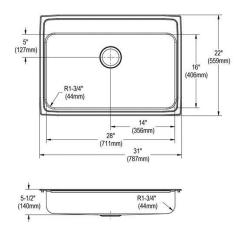

| Installation Type:    | Drop-in                |
|-----------------------|------------------------|
| Material:             | 304 Stainless Steel    |
| Finish:               | Lustrous Satin         |
| Gauge:                | 18                     |
| Sound Deadening:      | Bottom only pads       |
| Number of Bowls:      | 1                      |
| Sink Dimensions:      | 31" x 21-1/4" x 5-1/2" |
| Bowl 1 Dimensions:    | 28" x 16" x 5-1/2"     |
| Drain Size:           | 3-1/2" (89mm)          |
| Drain Location:       | Center                 |
| Minimum Cabinet Size: | 27"                    |