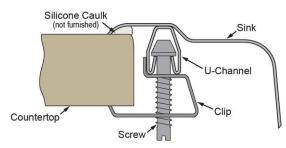

## **Installation Profile:**

| PART:     | _QTY: |
|-----------|-------|
| PROJECT:  |       |
| CONTACT:  |       |
| DATE:     |       |
| NOTES:    |       |
| APPROVAL: |       |
|           |       |