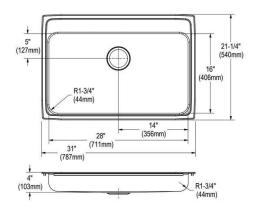

## PRODUCT SPECIFICATIONS

Just Mfg Stainless Steel 31" x 21-1/4" x 4" Single Bowl Drop-in ADA Sink. Sink is manufactured from 18 gauge 304 Stainless Steel with a Lustrous Satin finish, Rear Center drain placement, and Bottom only pads.

| Installation Type:    | Drop-in             |
|-----------------------|---------------------|
| Material:             | 304 Stainless Steel |
| Finish:               | Lustrous Satin      |
| Gauge:                | 18                  |
| Sound Deadening:      | Bottom only pads    |
| Number of Bowls:      | 1                   |
| Sink Dimensions:      | 31" x 22" x 4"      |
| Bowl 1 Dimensions:    | 28" x 16" x 4"      |
| Drain Size:           | 3-1/2" (89mm)       |
| Drain Location:       | Rear Center         |
| Minimum Cabinet Size: | 36"                 |
| Cutout Template #:    | <u>1000001239</u>   |

## **Cutout Dimensions for Drop-in Installation:**

30-3/8" x 21-3/8" (772mm x 543mm) with 1-1/2" (38mm) corner radius