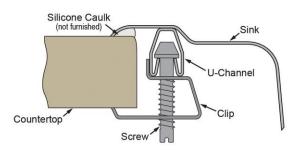

| 304 Stainless Steel    |
| Finish:               | Lustrous Satin         |
| Gauge:                | 18                     |
| Sound Deadening:      | Bottom only pads       |
| Number of Bowls:      | 1                      |
| Sink Dimensions:      | 25" x 19-1/2" x 7-5/8" |
| Bowl 1 Dimensions:    | 21" x 15-3/4" x 7-1/2" |
| Drain Size:           | 3-1/2" (89mm)          |
| Drain Location:       | Center                 |
| Minimum Cabinet Size: | 30"                    |
| Cutout Template #:    | <u>1000001252</u>      |

Template is available for download at justmfg.com. CAD software will be required to open the template.

## **Cutout Dimensions for Drop-in Installation:**

24-3/8" x 18-7/8" (619mm x 479mm) with 1-1/2" (38mm) corner radius

## Installation Profile:







Quality Grade Plumbing Products.

Since 1933 we have become the industry standard for designing and producing quality grade plumbing products and fixtures. Our role as an industry leader remains unsurpassed.



Product Compliance:

ASME A112.19.3/CSA B45.4



Clean and Care Manual (PDF)
Installation Instructions (PDF) - 2000000856
Warranty (PDF)



In keeping with our policy of continuing product improvement, Just Mfg reserves the right to change product specifications without notice. Please visit justmfg.com for the most current version of Just Mfg product specification sheets. This specification describes a product with design, quality, and functional benefits to the user. When making a comparison of other producers' offerings, be certain these features are not overlooked.