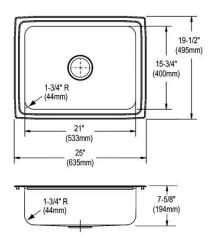

| Installation Type:    | Drop-in                |
|-----------------------|------------------------|
| Material:             | 304 Stainless Steel    |
| Finish:               | Lustrous Satin         |
| Gauge:                | 18                     |
| Sound Deadening:      | Bottom only pads       |
| Number of Bowls:      | 1                      |
| Sink Dimensions:      | 25" x 19-1/2" x 7-5/8" |
| Bowl 1 Dimensions:    | 21" x 15-3/4" x 7-1/2" |
| Drain Size:           | 3-1/2" (89mm)          |
| Drain Location:       | Center                 |
| Minimum Cabinet Size: | 30"                    |
| Cutout Template #:    | <u>1000001252</u>      |

## **Cutout Dimensions for Drop-in Installation:**

24-3/8" x 18-7/8" (619mm x 479mm) with 1-1/2" (38mm) corner radius