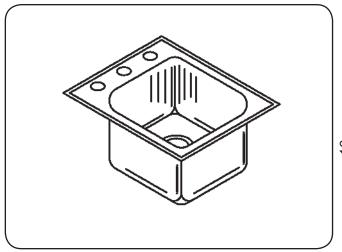

### **SBL-1613-B-GR**

#### **Capacity Matters**

Max ID sizing with straight sided bowl configuration (non tapered sides). Tight corner radius design.

| CUTOUT DIMENSIONS |               |               |  |  |
|-------------------|---------------|---------------|--|--|
| Model Number      | Front-to-Back | Left-to-Right |  |  |
| SBL-1613-B-GR     | 15-1/4        | 12-1/4        |  |  |