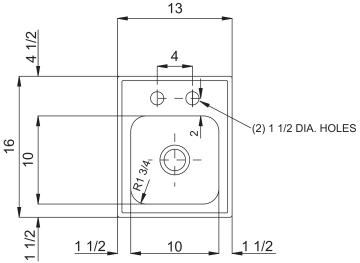

### **SBL-1613-B-GR**

## **CONGENIALITY GROUP**







#### **SPECIFICATION**

Seamless die-drawn construction of Type 304, 18-8 stainless steel. Interior and top surfaces polished to a nonporous Hand-Blended Just Finish with highlighted bowl rim. Fully coated underside insulated for sound and reduces condensation. Straight-sided compartment with radius corners provides greater capacity. Self-rimming top mount Grip-Rim Plus with stainless steel mounting channels. Conforms to ASME/ANSI A112.19.3M. Certified conformance with ASME A112.19.3/CSA B45.4, Canadian Standards (CSA), Uniform Plumbing Code (UPC) and International Plumbing Code (IPC)



# 2.85

#### **Capacity Matters**

Max ID sizing with straight sided bowl configuration (non tapered sides). Tight corner radius design.

| CUTOUT DIMENSIONS |               |               |  |  |
|----