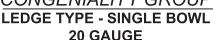

### **SBL-1613-B-GR**

#### **SPECIFICATION**

Seamless die-drawn construction of Type 304, 18-8 stainless steel. Interior and top surfaces polished to a nonporous Hand-Blended Just Finish with highlighted bowl rim. Fully coated underside insulated for sound and reduces condensation. Straight-sided compartment with radius corners provides greater capacity. Self-rimming top mount Grip-Rim Plus with stainless steel mounting channels. Conforms to ASME/ANSI A112.19.3M. Certified conformance with ASME A112.19.3/CSA B45.4, Canadian Standards (CSA), Uniform Plumbing Code (UPC) and International Plumbing Code (IPC)