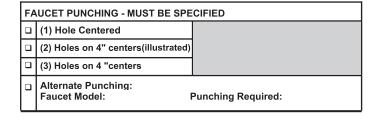

channels. Conforms to ASME/ANSI A112.19.3M. Certified conformance with ASME A112.19.3/CSA B45.4, Canadian Standards (CSA), Uniform Plumbing Code (UPC) and International Plumbing Code (IPC)



# 2.85

#### **Capacity Matters**

Max ID sizing with straight sided bowl configuration (non tapered sides). Tight corner radius design.

| CUTOUT DIMENSIONS |               |               |  |  |
|-------------------|---------------|---------------|--|--|
| Model Number      | Front-to-Back | Left-to-Right |  |  |
| SBL-1613-B-GR     | 15-1/4        | 12-1/4        |  |  |

| APPROVED FOR MANUFACTURING |      |
|----------------------------|------|
| MODEL NO.:_SBL-1613-B-GR   | QTY: |
| JOB NAME:                  | ···· |
| TAG/ITEM:                  |      |
| CUSTOMER:                  |      |











JUST MFG. COMPANY CONTINUES TO MAKE QUALITY AND FUNCTIONALITY A MARK OF THE JUST PRODUCT LINE. TO DO SO REQUIRES THAT WE RESERVE THE RIGHT TO CHANGE PRODUCT INFORMATION WITHOUT NOTICE. DIMENSIONS MAY VARY AND ARE SUBJECT TO CHANGE WITHOUT NOTICE. NO RESPONSIBILITY IS ASSUMED FOR USE OF SUPERSEDED OR VOIDED DATA. FOR THE MOST CURRENT AND ACCURATE INFORMATION REGARDING THE COMPLETE LINE OF JUST SINKS, FAUCETS AND DRAINS, CLICK ON THE SPEC LINE DRAWINGS LINK ON OUR WEB SITE AT www.justmfg.com

| JUST | MANUFACTU | RING | COMPANY |  |
|------|-----------|------|---------|--|
|      |           |      |         |  |

9233 KING STREET . FRANKLIN PARK . ILLINOIS . 60131-2111

PH: 847-678-5150 FAX: 847-678-6817 E-MAIL: custserv@justmfg.com www.justmfg.com

SIGNATURE: