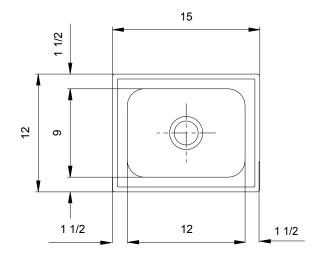

## SB-1215-A-GR - 18 GA.

FUNCTIONAL DESIGN, QUALITY, AND SPECIFICATIONS LISTED DESCRIBE THE JUST STANDARD OF QUALITY. WHEN MAKING COMPARISONS WITH OTHER OFFERINGS, INSIST ON THE JUST QUALITY OF CONSTRUCTION. FOR ADDITIONAL INFORMATION REGARDING THE COMPLETE LINE OF JUST SINKS, FAUCETS AND DRAINS, VISIT OUR WEB SITE AT **www.justmfg.com** 