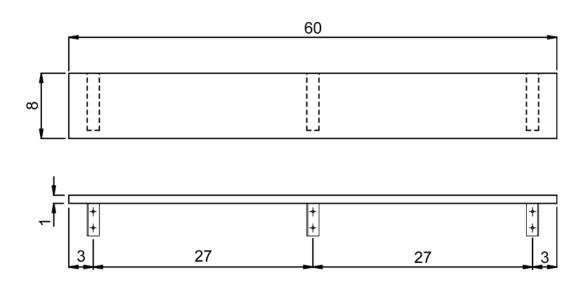

## **INSTITUTIONAL GROUP**

STAINLESS STEEL SHELF -60"
with BRACKETS

## **SPECIFICATION**

Constructed of 18 gauge type 304 stainless steel. Brackets to have hemmed edge. Unit to have a No. 4 finish. Underside to be cleaned, but not polished.

| APPROVED FOR MANUFACTURING |         |      |  |  |  |
|----------------------------|---------|------|--|--|--|
| MODEL NO.:                 | JSS-7-2 | QTY: |  |  |  |
| JOB NAME:                  |         |      |  |  |  |
| TAG/ITEM:                  |         |      |  |  |  |
| CUSTOMER:                  |         |      |  |  |  |
| SIGNATURE:                 |         |      |  |  |  |