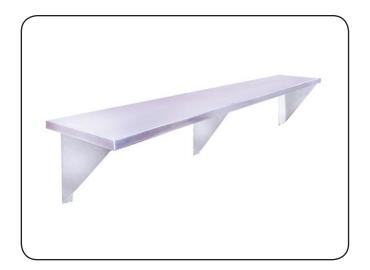

## **INSTITUTIONAL GROUP**

STAINLESS STEEL SHELF -60"
with BRACKETS

## **SPECIFICATION**

Constructed of 18 gauge type 304 stainless steel. Brackets to have hemmed edge. Unit to have a No. 4 finish. Underside to be cleaned, but not polished.

| APPROVED FOR MANUFACTURING |         |      |  |  |  |
|----------------------------|---------|------|--|--|--|
| MODEL NO.:                 | JSS-7-2 | QTY: |  |  |  |
| JOB NAME:                  |         |      |  |  |  |
| TAG/ITEM:                  |         |      |  |  |  |
| CUSTOMER:                  |         |      |  |  |  |
| SIGNATURE:                 |         |      |  |  |  |