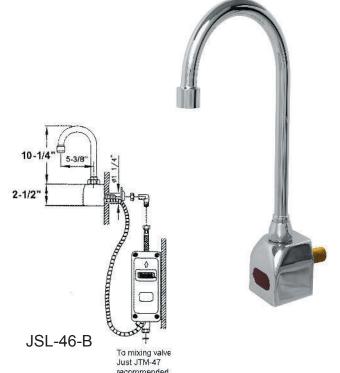

# JSL-46-AC / JSL-46-B

## **CONSTRUCTION:**

Single hole backsplash mount - non-mixing Sensor range - 6" - 30" - Preset/Adjustable Automatic time-out -

Preset/adjustable to 0, 15, 30 or 60 sec.

Shut-off delay - Preset - Adjustable 1 to to 8 sec.

In-line filter with clean-out trap

Slow closing, piston operated solenoid

Control circuit- Solid state, AC or Battery (field switchable)

Solenoid valve - VSI silicone elastomer piston seal

6V DC, normally closed .4W (idle), 5W (in use)

Control module- wall mountable

Control/power cable - armored, vandal resistantAC Mode

- Power Adapter (UL/CSA)

Standard plug-in: Input AC 120V 60Hz or 220V

Output DC 12V. 0.8A/Class 2

Armored, vandal resistant

Power cable: Battery Mode - (UL/CSA)

Batteries - uses (4) AA Alkaline batteries

Battery Life - 400,000 on/off cycles, up to 4yrs