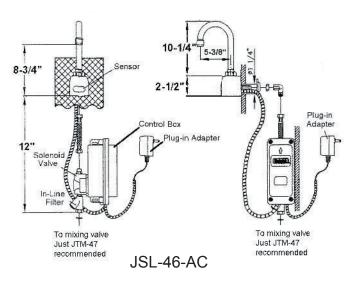

# JSL-46-AC / JSL-46-B

## **CONSTRUCTION:**

Single hole backsplash mount - non-mixing Sensor range - 6" - 30" - Preset/Adjustable Automatic time-out -

Preset/adjustable to 0, 15, 30 or 60 sec.

Shut-off delay - Preset - Adjustable 1 to to 8 sec.

In-line filter with clean-out trap

Slow closing, piston operated solenoid

Control circuit- Solid state, AC or Battery (field switchable)

Solenoid valve - VSI silicone elastomer piston seal

6V DC, normally closed .4W (idle), 5W (in use)

Control module- wall mountable

Control/power cable - armored, vandal resistantAC Mode

- Power Adapter (UL/CSA)

Standard plug-in: Input AC 120V 60Hz or 220V

Output DC 12V. 0.8A/Class 2

Armored, vandal resistant

Power cable: Battery Mode - (UL/CSA)

Batteries - uses (4) AA Alkaline batteries

Battery Life - 400,000 on/off cycles, up to 4yrs