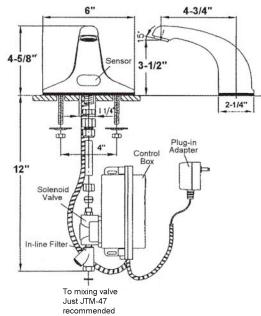

# TECHNICAL DATA CONSTRUCTION:

Deck mount - non-mixing Senor range - 6" - 30" - Preset/Adjustable Automatic time-out -

Preset/adjustable to 0, 15, 30 or 60 sec.

Shut-off delay - Preset - Adjustable 1 to to 8 sec.

In-line filter with clean-out trap

Slow closing, piston operated solenoid

Control circuit- Solid state, AC or Battery (field switchable)

Solenoid valve - VSI silicone elastomer piston seal

6V DC, normally closed .4W (idle), 5W (in use)

Operating pressure - 5psi to 125 psi

Control module- wall mountable

Control/power cable - armored, vandal resistant

AC Mode - Power Adapter (UL/CSA)

Standard plug-in: Input AC 120V 60Hz or 220V

Output DC 12V. 0.8A/Class 2

Power cable: Armored, vandal resistant

Battery Mode - (UL/CSA)

Batteries - uses (4) AA Alkaline batteries Battery Life - 400,000 on/off cycles, up to 4yrs

### **FLOW RATE**

0.5 GPM Laminar Flow Control - vandal resistant