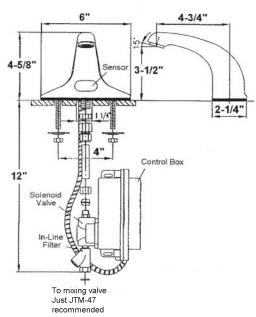

# TECHNICAL DATA CONSTRUCTION:

Deck mount - non-mixing Senor range - 6" - 30" - Preset/Adjustable Automatic time-out -

Preset/adjustable to 0, 15, 30 or 60 sec.

Shut-off delay - Preset - Adjustable 1 to to 8 sec.

In-line filter with clean-out trap

Slow closing, piston operated solenoid

Control circuit- Solid state, AC or Battery (field switchable)

Solenoid valve - VSI silicone elastomer piston seal

6V DC, normally closed .4W (idle), 5W (in use)

Operating pressure - 5psi to 125 psi

Control module- wall mountable

Control/power cable - armored, vandal resistant

AC Mode - Power Adapter (UL/CSA)

Standard plug-in: Input AC 120V 60Hz or 220V

Output DC 12V. 0.8A/Class 2

Power cable: Armored, vandal resistant

Battery Mode - (UL/CSA)

Batteries - uses (4) AA Alkaline batteries Battery Life - 400,000 on/off cycles, up to 4yrs

### **FLOW RATE**

0.5 GPM Laminar Flow Control - vandal resistant