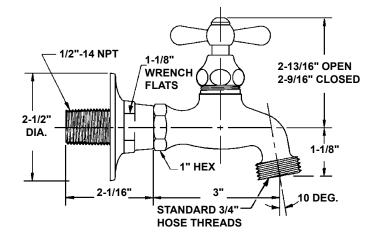

# TECHNICAL DATA CONSTRUCTION:

Backsplash mounted single hose bibb faucet Escutcheon included Tee handle Cast brass body Outlet 3/4" thread for standard garden hose connection Replaceable seat washer and stem packing

1/2" - 14 NPT inlet connection Conforms with ANSI standard 112.18.1