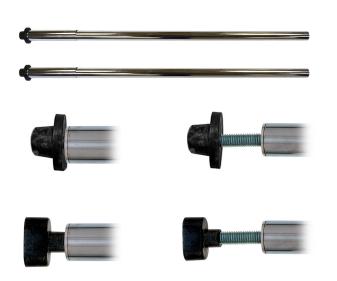

## **ROUND CONTEMPORARY LAVATORY LEGS**

- Rubber hat washer installation for vitreous china sinks
- Lug installation for cast iron and steel sinks
- Polished chrome finish
- Perfect for new instalations, replacement of old or damaged legs or to provide added support to a loose sink
- Total length ranges from 26-7/8" to 31-3/4"
- Sold in pairs