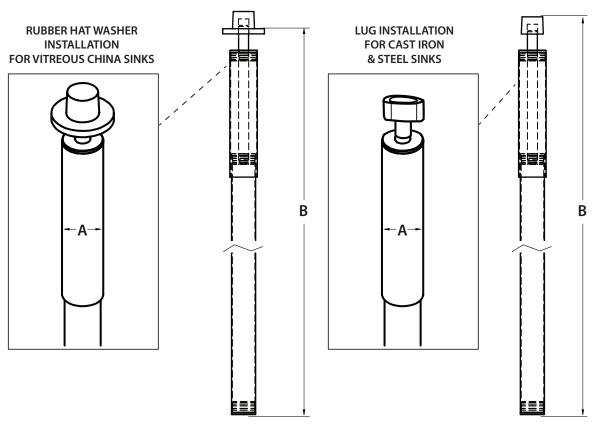

## **ROUND CONTEMPORARY LAVATORY LEGS**

- Rubber hat washer installation for vitreous china sinks
- Lug installation for cast iron and steel sinks
- Polished chrome finish
- Perfect for new instalations, replacement of old or damaged legs or to provide added support to a loose sink
- Total length ranges from 26-7/8" to 31-3/4"
- Sold in pairs

| PART NO. | A  | B (MINIMUM)<br>VITREOUS<br>CHINA SINKS | B (MAXIMUM)<br>VITREOUS<br>CHINA SINKS | B (MINIMUM) CAST IRON AND STEEL SINKS | B (MAXIMUM) CAST IRON AND STEEL SINKS |
|----------|----|----------------------------------------|----------------------------------------|---------------------------------------|---------------------------------------|
| L65010   | 1" | 26-7/8"                                | 30-1/2"                                | 26-5/8"                               | 31-3/4"                               |