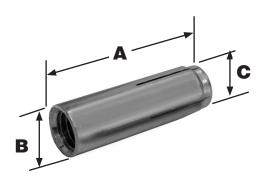

### **PART NO. T38-038**

www.plumbest.com

| PART NO. | SIZE | A       | В               | C               |
|----------|------|---------|-----------------|-----------------|
| □ T38038 | 3/8" | 1-9/16" | ID 3/8" OD 1/2" | ID 1/4" OD 3/8" |