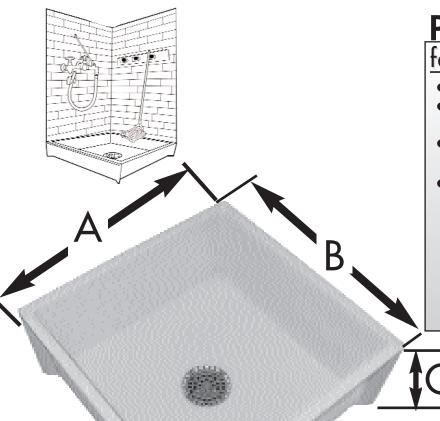

#### features and benefits:

- 1/4 Turn valve
- One-piece molded construction; 24" x 24" x 10"
  Crushed stone with
- Crushed stone with polyester resin
- Supplied with 3" gasketed connection and stainless steel strainer

#### **ACCESSORIES**:

- -Service Sink Faucet Part No. S55-349/S55-350
- -Hose and Hose Bracket Part No. M05-001
- -Mop Hanger Part No. M05-003

| PART NO.   | DESCRIPTION      | Α   | В   | С   |  |
|------------|------------------|-----|-----|-----|--|
| □ \$55-240 | MOP SERVICE SINK | 24" | 24" | 10" |  |