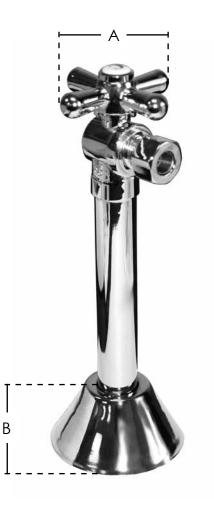

| PART NO.   | FINISH            | Α  | В      |
|------------|-------------------|----|--------|
| □ \$42220  | Chrome Plated     | 2″ | 1-1/8″ |
| □ \$4222BN | Brushed Nickel    | 2″ | 1-1/8″ |
| □ \$4222RB | Oil Rubbed Bronze | 2″ | 1-1/8″ |
| □ \$4222WB | Old World Bronze  | 2″ | 1-1/8″ |
| □ \$4222PB | Polished Brass    | 2″ | 1-1/8″ |