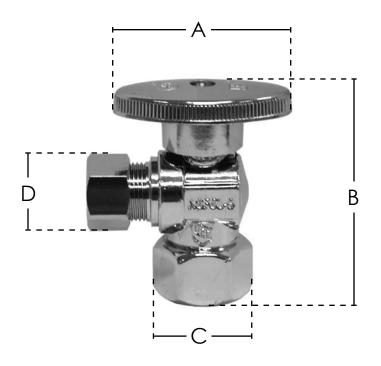

| PART NO.  | DESCRIPTION              | Α                  | В      | С  | D    |
|-----------|--------------------------|--------------------|--------|----|------|
| □ S10-310 | 1/2" FIP x 3/8" OD Angle | 1 <sup>3</sup> /4" | 2 1/4" | 1" | 5/8" |