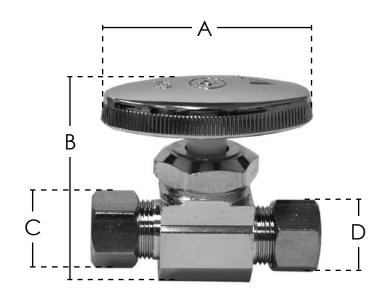

| PART NO.  | DESCRIPTION                | Α                  | В                  | С                | D                  |
|-----------|----------------------------|--------------------|--------------------|------------------|--------------------|
| 🗆 \$10323 | 3/8" OD x 3/8" OD Straight | 1 <sup>7</sup> /8″ | 1 <sup>3</sup> /4″ | <sup>5</sup> /8″ | 5/8″               |
| 🗆 S10303  | 5/8" OD x 3/8" OD Straight | 1 <sup>7</sup> /8″ | 1 <sup>3</sup> /4″ | 1″               | 5/8″               |
| 🗆 \$10316 | 5/8" OD x 1/2" OD Straight | 1 7/8″             | 1 <sup>3</sup> /4″ | 1″               | <sup>13</sup> /16″ |