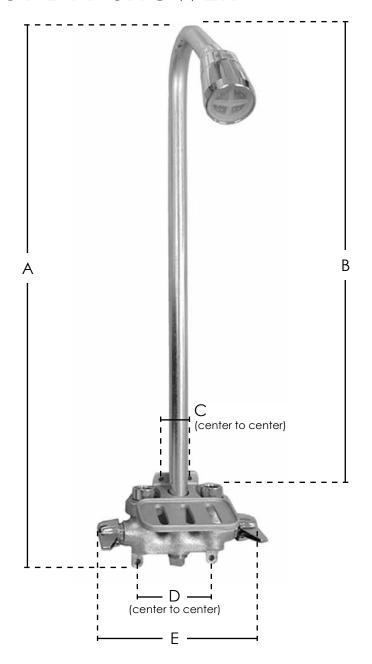

### features & benefits:

- 21" galvanized riser
- Top or bottom connection
- Chrome plated brass body with shower head and soap dish
- Combination 1/2" threaded or sweat connection union inlets on 3" centers

This product and others like it can be found in the Jones Stephens catalog. Call today to order your catalog or download it from our website:

www.plumbest.com

| PART NO.  | DESCRIPTION           | Α   | В   | С      | D      | E      |
|-----------|-----------------------|-----|-----|--------|--------|--------|
| □ \$10079 | <b>Utility Shower</b> | 24" | 21" | 1 1/4" | 3 3/8" | 7 1/4" |