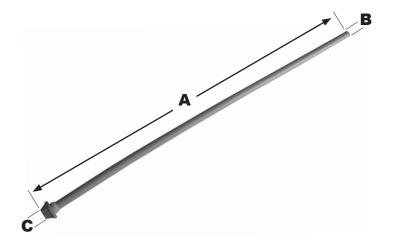

## PEX SUPPLY TUBE WITH FERRULE

PART NO(s): S04123

www.plumbest.com

| PART NO. | DESCRIPTION      | A       | В             | C             |
|----------|------------------|---------|---------------|---------------|
| □ S04123 | 3/8" X 20" BASIN | 19-5/8" | 3/8"OD 1/4"ID | 1/2"OD 1/4"ID |