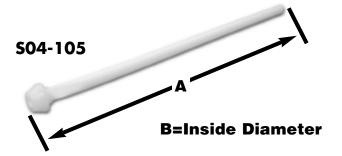

## PART NO.(S): S04-105

| PART NO.  | DESCRIPTION       | OD   | Α   | В    | С |  |
|-----------|-------------------|------|-----|------|---|--|
| □ S04-103 | Basin Supply Tube | 3/8" | 20" | 1/4″ |   |  |
| □ S04-105 | Tank Supply Tube  | 3/8" | 15" | 1/4" |   |  |