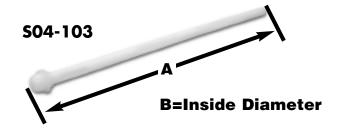

| PART NO.  | DESCRIPTION       | OD   | Α   | В    | С |  |
|-----------|-------------------|------|-----|------|---|--|
| □ S04-103 | Basin Supply Tube | 3/8" | 20" | 1/4″ |   |  |
| □ S04-105 | Tank Supply Tube  | 3/8" | 15" | 1/4" |   |  |