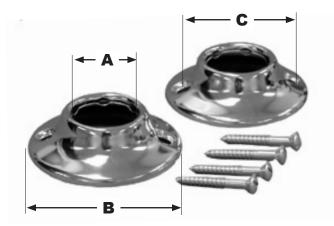

## PART NO(s): S02152

features and benefits:

• Flanges fit 15/16" and 1" OD

This product and others like it can be found in the Jones Stephens catalog. Call today to order your catalog or download it from our website: www.plumbest.com

| PART NO.  | DESCRIPTION             | Α | В      | C      |  |
|-----------|-------------------------|---|--------|--------|--|
| □ \$02152 | Chrome flanges w/screws | ۳ | 2-3/8″ | 1-7/8″ |  |

Jones Stephens Corporation 3249 Moody Parkway • Moody, Alabama 35004 Toll Free Phone: 1-800-355-6637 • Toll Free Fax: 1-800-462-6991 www.plumbest.com