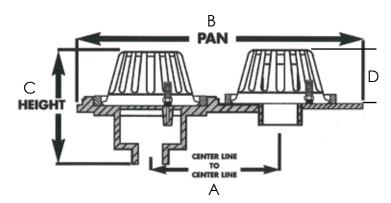

#### **TOP VIEW**

| PART NO. | PIPE SIZE                 | Α      | В   | С      | D      |
|----------|---------------------------|--------|-----|--------|--------|
| □ R19305 | 2" No Hub Dual Dome Drain | 8-1/2" | 19" | 8-1/2" | 4-3/4" |
| □ R19306 | 3" No Hub Dual Dome Drain | 8-1/2" | 19" | 10"    | 4-3/4" |