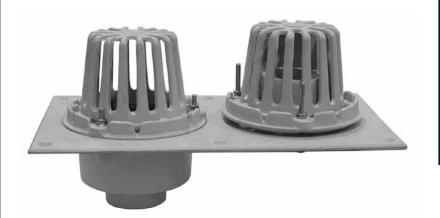

# NO HUB DUAL ROOF DRAINS DOUBLE DOME

#### **TOP VIEW**

| PART NO. | PIPE SIZE                 | Α      | В   | С      | D      |
|----------|---------------------------|--------|-----|--------|--------|
| □ R19305 | 2" No Hub Dual Dome Drain | 8-1/2" | 19" | 8-1/2" | 4-3/4" |
| □ R19306 | 3" No Hub Dual Dome Drain | 8-1/2" | 19" | 10"    | 4-3/4" |