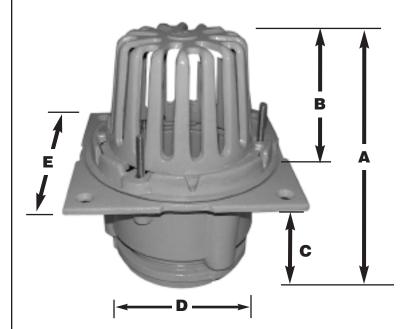

| PART No.  | SIZE      | PAN    | A      | В      | C        | D      | E      |
|-----------|-----------|--------|--------|--------|----------|--------|--------|
| □ R19-104 | 4" No Hub | 8 1/2" | 9 1/2" | 4 1/2" | 4 11/16" | 4 3/8" | 8 1/2" |