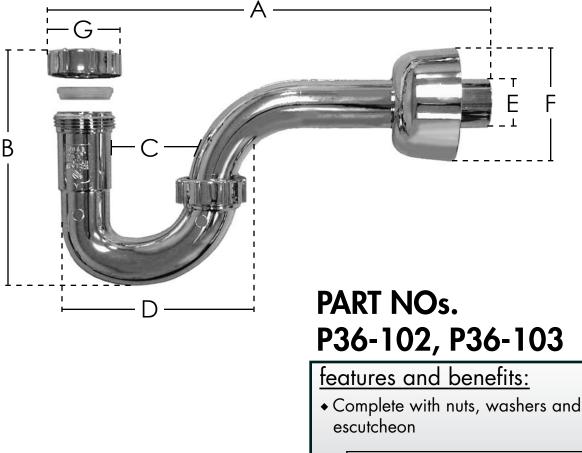

| PART NO.  | DESCRIPTION | Α        | В  | C      | D  | E      | F  | G      |
|-----------|-------------|----------|----|--------|----|--------|----|--------|
| □ P36-102 | ] 1/4″      | 12″      | 5″ | 2 1/4″ | 5″ | 1 1/4″ | 3″ | 2 3/8″ |
| □ P36-103 | 1 1/2″      | 12 5/16″ | 5″ | 2″     | 5″ | 1 1/2″ | 3″ | 2 3/8″ |