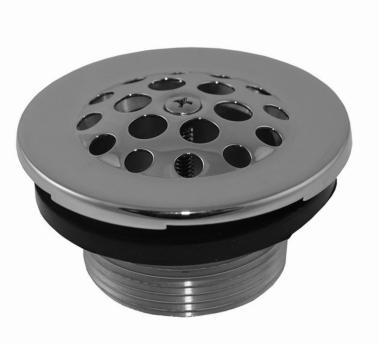

## **PART NO. P35064**

## features and benefits:

- 1-1/2" drain
- Course thread

This product and others like it can be found in the Jones Stephens catalog. Call today to order your catalog or download it from our website: www.jonesstephens.com