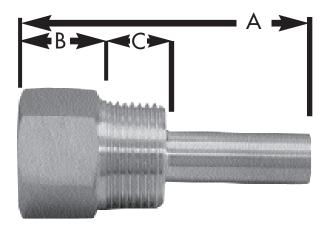

## features and benefits:

• For J40-562

This product and others like it can be found in the Jones Stephens catalog. Call today to order your catalog or download it from our website: www.plumbest.com

| PART NO.  | DESCRIPTION             | Α        | В    | С      |
|-----------|-------------------------|----------|------|--------|
| □ J40-563 | Brass Wells for J40-562 | 2 13/16" | 3/4" | 11/16" |