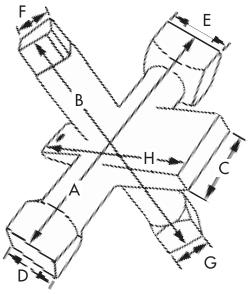

| PART NO.  | DESCRIPTION  | Α                  | В     | С                  | D                  | E                  | F    | G    |
|-----------|--------------|--------------------|-------|--------------------|--------------------|--------------------|------|------|
| □ J40-042 | 6-Way Wrench | 5 <sup>5</sup> /8" | 5³/4″ | 1 <sup>1</sup> /2" | 1 <sup>1</sup> /8" | 1 <sup>3</sup> /8" | 7/8" | 3/4" |